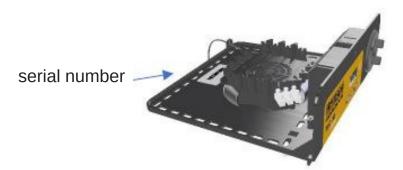

## Once you have found your serial number please record it on page 2 of your instructions, see below:

To register your new Brinsea product please visit www.brinsea.co.uk within 30 days of purchase and follow the link on the home page to qualify for your free, extended 3-year guarantee. Sign up for the Brinsea Newsletter to receive the latest news and information.

Record your appliance serial number here\_

(see label on carton and chassis)

32-33 Buckingham Road, Weston Industrial Estate, Weston-super-Mare, North Somerset, BS24 9BG Tel: 0345 226 0120

2