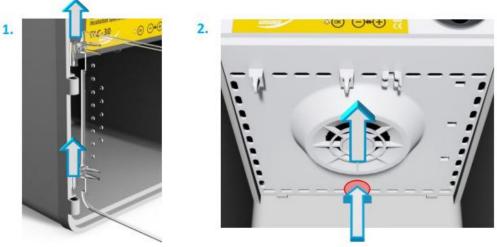

## How to find the serial number on your TLC-30 incubator

The serial number is on the box the TLC arrived in and also inside the heater housing, it's very easy to find once you know where it is. To remove the chassis firstly remove the door by simply lifting it off, then slide your hand to the back of the incubator and press where shown, then slide the chassis forward.

PRESS HERE AND SLIDE FORWARD